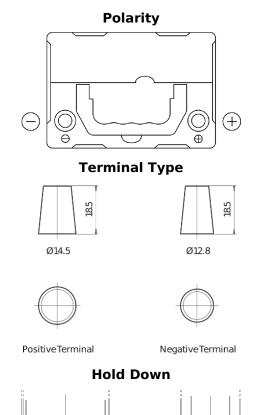

## **Power DB356**

| Part number                    | DB356          |
|--------------------------------|----------------|
| Technology                     | Flooded        |
| EAN/GTIN                       | 3661024024334  |
| Voltage                        | 12 V           |
| Capacity                       | 35.0 Ah        |
| CCA                            | 240 A          |
| Length                         | 187 mm         |
| Width                          | 127 mm         |
| Height                         | 220 mm         |
| Box size                       | B19            |
| Polarity                       | ETN 0          |
| Terminal Type                  | JIS taper post |
| Hold Down                      | В0             |
| Weights (subject of variation) | 8.90 kg        |