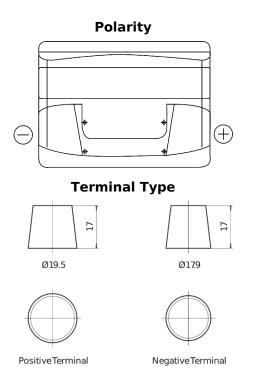

## Power DB500

| Part number                    | DB500         |
|--------------------------------|---------------|
| Technology                     | Flooded       |
| EAN/GTIN                       | 3661024024518 |
| Voltage                        | 12 V          |
| Capacity                       | 50.0 Ah       |
| CCA                            | 450 A         |
| Length                         | 207 mm        |
| Width                          | 175 mm        |
| Height                         | 190 mm        |
| Box size                       | L01           |
| Polarity                       | ETN 0         |
| Terminal Type                  | EN taper post |
| Hold Down                      | B13           |
| Weights (subject of variation) | 12.10 kg      |