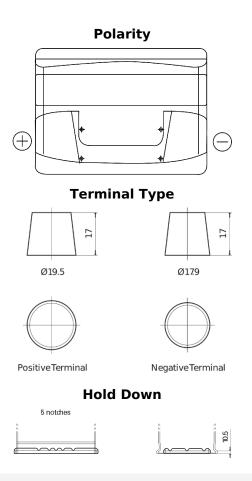

## **Power DB501**

| Part number                    | DB501         |
|--------------------------------|---------------|
| Technology                     | Flooded       |
| EAN/GTIN                       | 3661024024525 |
| Voltage                        | 12 V          |
| Capacity                       | 50.0 Ah       |
| CCA                            | 450 A         |
| Length                         | 207 mm        |
| Width                          | 175 mm        |
| Height                         | 190 mm        |
| Box size                       | L01           |
| Polarity                       | ETN 1         |
| Terminal Type                  | EN taper post |
| Hold Down                      | B13           |
| Weights (subject of variation) | 12.20 kg      |
|                                |               |