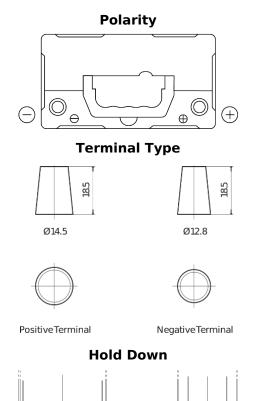

## Power DB456

| Part number                    | DB456          |
|--------------------------------|----------------|
| Technology                     | Flooded        |
| EAN/GTIN                       | 3661024024358  |
| Voltage                        | 12 V           |
| Capacity                       | 45.0 Ah        |
| CCA                            | 330 A          |
| Length                         | 237 mm         |
| Width                          | 127 mm         |
| Height                         | 227 mm         |
| Box size                       | B24            |
| Polarity                       | ETN 0          |
| Terminal Type                  | JIS taper post |
| Hold Down                      | В0             |
| Weights (subject of variation) | 11.40 kg       |