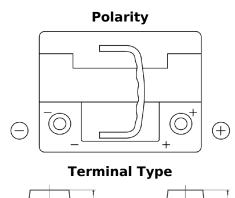

## EFB DL550

| Part number                    | DL550         |
|--------------------------------|---------------|
| Technology                     | EFB           |
| EAN/GTIN                       | 3661024026444 |
| Voltage                        | 12 V          |
| Capacity                       | 55.0 Ah       |
| CCA                            | 540 A         |
| Length                         | 207 mm        |
| Width                          | 175 mm        |
| Height                         | 190 mm        |
| Box size                       | L01           |
| Polarity                       | ETN 0         |
| Terminal Type                  | EN taper post |
| Hold Down                      | B13           |
| Weights (subject of variation) | 14.10 kg      |