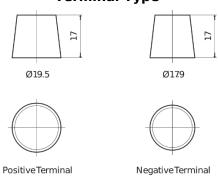

## EFB DL550

| Part number                    | DL550         |
|--------------------------------|---------------|
| Technology                     | EFB           |
| EAN/GTIN                       | 3661024026444 |
| Voltage                        | 12 V          |
| Capacity                       | 55.0 Ah       |
| CCA                            | 540 A         |
| Length                         | 207 mm        |
| Width                          | 175 mm        |
| Height                         | 190 mm        |
| Box size                       | L01           |
| Polarity                       | ETN 0         |
| Terminal Type                  | EN taper post |
| Hold Down                      | B13           |
| Weights (subject of variation) | 14.10 kg      |