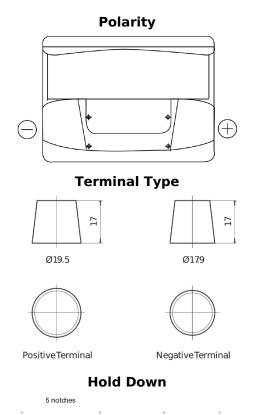

## Power DB620

| Part number                    | DB620         |
|--------------------------------|---------------|
| Technology                     | Flooded       |
| EAN/GTIN                       | 3661024024532 |
| Voltage                        | 12 V          |
| Capacity                       | 62.0 Ah       |
| CCA                            | 540 A         |
| Length                         | 242 mm        |
| Width                          | 175 mm        |
| Height                         | 190 mm        |
| Box size                       | L02           |
| Polarity                       | ETN 0         |
| Terminal Type                  | EN taper post |
| Hold Down                      | B13           |
| Weights (subject of variation) | 14.20 kg      |