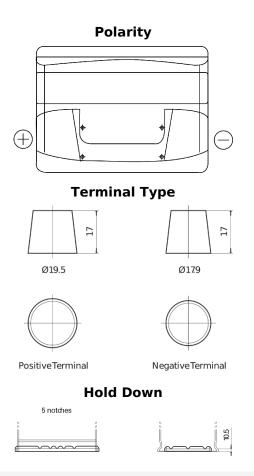

## Power DB621

|   | Part number         | DB621         |
|---|---------------------|---------------|
| - | Technology          | Flooded       |
|   | EAN/GTIN            | 3661024024549 |
| 1 | Voltage             | 12 V          |
| ( | Capacity            | 62.0 Ah       |
| ( | CCA                 | 540 A         |
|   | Length              | 242 mm        |
| 1 | Width               | 175 mm        |
|   | Height              | 190 mm        |
|   | Box size            | L02           |
|   | Polarity            | ETN 1         |
| - | Terminal Type       | EN taper post |
|   | Hold Down           | B13           |
| 1 | Weights (subject of | 14.20 kg      |
| , | variation)          |               |
|   |                     |               |