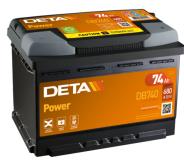

## Power DB740

| Part number                    | DB740         |
|--------------------------------|---------------|
| Technology                     | Flooded       |
| EAN/GTIN                       | 3661024024556 |
| Voltage                        | 12 V          |
| Capacity                       | 74.0 Ah       |
| CCA                            | 680 A         |
| Length                         | 278 mm        |
| Width                          | 175 mm        |
| Height                         | 190 mm        |
| Box size                       | L03           |
| Polarity                       | ETN 0         |
| Terminal Type                  | EN taper post |
| Hold Down                      | B13           |
| Weights (subject of variation) | 16.60 kg      |