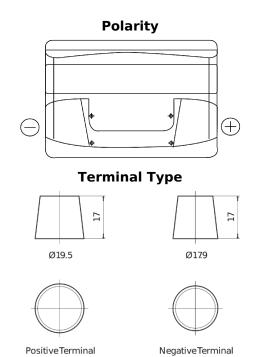

## Power DB740

| Part number                    | DB740         |
|--------------------------------|---------------|
| Technology                     | Flooded       |
| EAN/GTIN                       | 3661024024556 |
| Voltage                        | 12 V          |
| Capacity                       | 74.0 Ah       |
| CCA                            | 680 A         |
| Length                         | 278 mm        |
| Width                          | 175 mm        |
| Height                         | 190 mm        |
| Box size                       | L03           |
| Polarity                       | ETN 0         |
| Terminal Type                  | EN taper post |
| Hold Down                      | B13           |
| Weights (subject of variation) | 16.60 kg      |

PositiveTerminal

Design, features and specifications are subject to change without notice. We disclaim any representation or warranty, express or implied, concerning the data or recommendations, and in no event shall be liable for any loss or damage claimed to have arisen as a result. Some products may not be available in your local market.