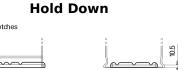

## Power DB740

| Part number                    | DB740         |
|--------------------------------|---------------|
| Technology                     | Flooded       |
| EAN/GTIN                       | 3661024024556 |
| Voltage                        | 12 V          |
| Capacity                       | 74.0 Ah       |
| CCA                            | 680 A         |
| Length                         | 278 mm        |
| Width                          | 175 mm        |
| Height                         | 190 mm        |
| Box size                       | L03           |
| Polarity                       | ETN 0         |
| Terminal Type                  | EN taper post |
| Hold Down                      | B13           |
| Weights (subject of variation) | 16.60 kg      |