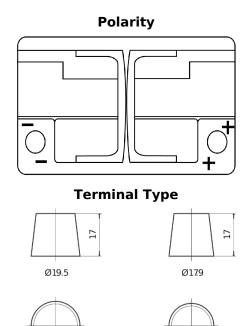

## **AGM DK720**

| Part number                    | DK720         |
|--------------------------------|---------------|
| Technology                     | AGM           |
| EAN/GTIN                       | 3661024027120 |
| Voltage                        | 12 V          |
| Capacity                       | 72.0 Ah       |
| CCA                            | 760 A         |
| Length                         | 278 mm        |
| Width                          | 175 mm        |
| Height                         | 190 mm        |
| Box size                       | L03           |
| Polarity                       | ETN 0         |
| Terminal Type                  | EN taper post |
| Hold Down                      | B13           |
| Weights (subject of variation) | 20.60 kg      |

NegativeTerminal

PositiveTerminal

Design, features and specifications are subject to change without notice. We disclaim any representation or warranty, express or implied, concerning the data or recommendations, and in no event shall be liable for any loss or damage claimed to have arisen as a result. Some products may not be available in your local market.