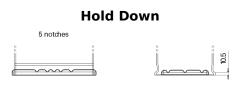

## **AGM DK720**

| Part number                    | DK720         |
|--------------------------------|---------------|
| Technology                     | AGM           |
| EAN/GTIN                       | 3661024027120 |
| Voltage                        | 12 V          |
| Capacity                       | 72.0 Ah       |
| CCA                            | 760 A         |
| Length                         | 278 mm        |
| Width                          | 175 mm        |
| Height                         | 190 mm        |
| Box size                       | L03           |
| Polarity                       | ETN 0         |
| Terminal Type                  | EN taper post |
| Hold Down                      | B13           |
| Weights (subject of variation) | 20.60 kg      |