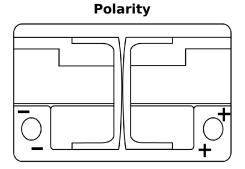

## **EFB DL700**

| Part number                    | DL700         |
|--------------------------------|---------------|
| Technology                     | EFB           |
| EAN/GTIN                       | 3661024025690 |
| Voltage                        | 12 V          |
| Capacity                       | 70.0 Ah       |
| CCA                            | 760 A         |
| Length                         | 278 mm        |
| Width                          | 175 mm        |
| Height                         | 190 mm        |
| Box size                       | L03           |
| Polarity                       | ETN 0         |
| Terminal Type                  | EN taper post |
| Hold Down                      | B13           |
| Weights (subject of variation) | 19.30 kg      |

## PositiveTerminal Terminal Type Ø19.5 Ø179 NegativeTerminal

Design, features and specifications are subject to change without notice. We disclaim any representation or warranty, express or implied, concerning the data or recommendations, and in no event shall be liable for any loss or damage claimed to have arisen as a result. Some products may not be available in your local market.