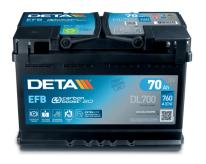

## **EFB DL700**

| Part number                    | DL700         |
|--------------------------------|---------------|
| Technology                     | EFB           |
| EAN/GTIN                       | 3661024025690 |
| Voltage                        | 12 V          |
| Capacity                       | 70.0 Ah       |
| CCA                            | 760 A         |
| Length                         | 278 mm        |
| Width                          | 175 mm        |
| Height                         | 190 mm        |
| Box size                       | L03           |
| Polarity                       | ETN 0         |
| Terminal Type                  | EN taper post |
| Hold Down                      | B13           |
| Weights (subject of variation) | 19.30 kg      |