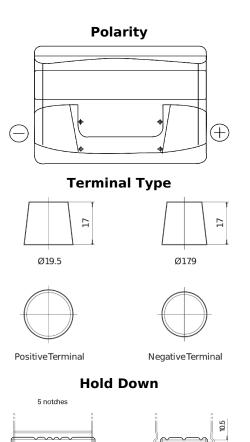

## **Power DB800**

| Part number                    | DB800         |
|--------------------------------|---------------|
| Technology                     | Flooded       |
| EAN/GTIN                       | 3661024026246 |
| Voltage                        | 12 V          |
| Capacity                       | 80.0 Ah       |
| CCA                            | 640 A         |
| Length                         | 315 mm        |
| Width                          | 175 mm        |
| Height                         | 190 mm        |
| Box size                       | L04           |
| Polarity                       | ETN 0         |
| Terminal Type                  | EN taper post |
| Hold Down                      | B13           |
| Weights (subject of variation) | 19.00 kg      |
|                                |               |