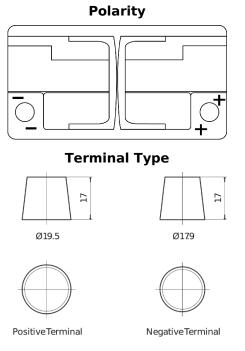

## EFB DL800

| Part number         | DL800         |
|---------------------|---------------|
| Technology          | EFB           |
| EAN/GTIN            | 3661024025706 |
| Voltage             | 12 V          |
| Capacity            | 80.0 Ah       |
| CCA                 | 800 A         |
| Length              | 315 mm        |
| Width               | 175 mm        |
| Height              | 190 mm        |
| Box size            | L04           |
| Polarity            | ETN 0         |
| Terminal Type       | EN taper post |
| Hold Down           | B13           |
| Weights (subject of | 22.10 kg      |
| variation)          |               |
|                     |               |