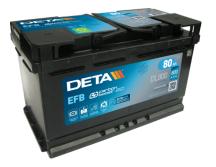

## EFB DL800

| Part number         | DL800         |
|---------------------|---------------|
| Technology          | EFB           |
| EAN/GTIN            | 3661024025706 |
| Voltage             | 12 V          |
| Capacity            | 80.0 Ah       |
| CCA                 | 800 A         |
| Length              | 315 mm        |
| Width               | 175 mm        |
| Height              | 190 mm        |
| Box size            | L04           |
| Polarity            | ETN 0         |
| Terminal Type       | EN taper post |
| Hold Down           | B13           |
| Weights (subject of | 22.10 kg      |
| variation)          |               |
|                     |               |