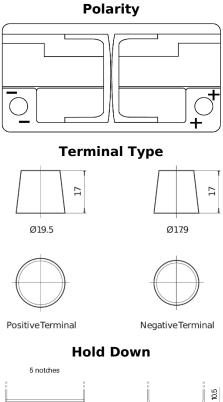

## **AGM DK960**

| Part number                    | DK960         |
|--------------------------------|---------------|
| Technology                     | AGM           |
| EAN/GTIN                       | 3661024027144 |
| Voltage                        | 12 V          |
| Capacity                       | 96.0 Ah       |
| CCA                            | 850 A         |
| Length                         | 353 mm        |
| Width                          | 175 mm        |
| Height                         | 190 mm        |
| Box size                       | L05           |
| Polarity                       | ETN 0         |
| Terminal Type                  | EN taper post |
| Hold Down                      | B13           |
| Weights (subject of variation) | 26.10 kg      |