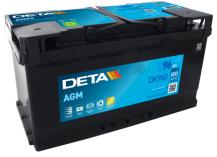

## **AGM DK960**

| Part number                    | DK960         |
|--------------------------------|---------------|
| Technology                     | AGM           |
| EAN/GTIN                       | 3661024027144 |
| Voltage                        | 12 V          |
| Capacity                       | 96.0 Ah       |
| CCA                            | 850 A         |
| Length                         | 353 mm        |
| Width                          | 175 mm        |
| Height                         | 190 mm        |
| Box size                       | L05           |
| Polarity                       | ETN 0         |
| Terminal Type                  | EN taper post |
| Hold Down                      | B13           |
| Weights (subject of variation) | 26.10 kg      |