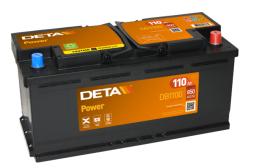

## **Power DB1100**

| Part number                    | DB1100        |
|--------------------------------|---------------|
| Technology                     | Flooded       |
| EAN/GTIN                       | 3661024026239 |
| Voltage                        | 12 V          |
| Capacity                       | 110.0 Ah      |
| CCA                            | 850 A         |
| Length                         | 392 mm        |
| Width                          | 175 mm        |
| Height                         | 190 mm        |
| Box size                       | L06           |
| Polarity                       | ETN 0         |
| Terminal Type                  | EN taper post |
| Hold Down                      | B13           |
| Weights (subject of variation) | 26.30 kg      |
|                                |               |