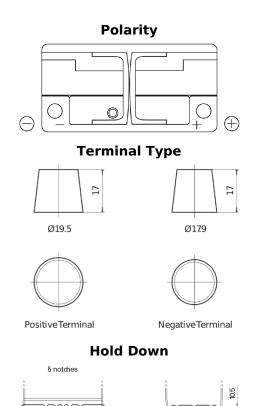

## **Power DB1100**

| Part number                    | DB1100        |
|--------------------------------|---------------|
| Technology                     | Flooded       |
| EAN/GTIN                       | 3661024026239 |
| Voltage                        | 12 V          |
| Capacity                       | 110.0 Ah      |
| CCA                            | 850 A         |
| Length                         | 392 mm        |
| Width                          | 175 mm        |
| Height                         | 190 mm        |
| Box size                       | L06           |
| Polarity                       | ETN 0         |
| Terminal Type                  | EN taper post |
| Hold Down                      | B13           |
| Weights (subject of variation) | 26.30 kg      |
|                                |               |