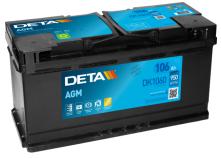

## **AGM DK1060**

| Part number                    | DK1060        |
|--------------------------------|---------------|
| Technology                     | AGM           |
| EAN/GTIN                       | 3661024027151 |
| Voltage                        | 12 V          |
| Capacity                       | 106.0 Ah      |
| CCA                            | 950 A         |
| Length                         | 392 mm        |
| Width                          | 175 mm        |
| Height                         | 190 mm        |
| Box size                       | L06           |
| Polarity                       | ETN 0         |
| Terminal Type                  | EN taper post |
| Hold Down                      | B13           |
| Weights (subject of variation) | 29.00 kg      |
|                                |               |