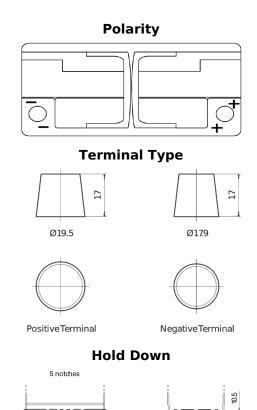

## **AGM DK1060**

| Part number                    | DK1060        |
|--------------------------------|---------------|
| Technology                     | AGM           |
| EAN/GTIN                       | 3661024027151 |
| Voltage                        | 12 V          |
| Capacity                       | 106.0 Ah      |
| CCA                            | 950 A         |
| Length                         | 392 mm        |
| Width                          | 175 mm        |
| Height                         | 190 mm        |
| Box size                       | L06           |
| Polarity                       | ETN 0         |
| Terminal Type                  | EN taper post |
| Hold Down                      | B13           |
| Weights (subject of variation) | 29.00 kg      |
|                                |               |