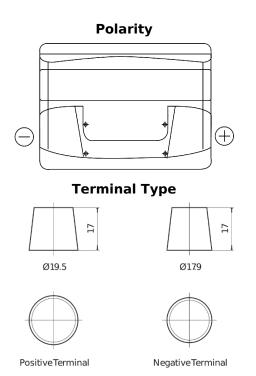

## Power DB442

| Part number                    | DB442         |
|--------------------------------|---------------|
| Technology                     | Flooded       |
| EAN/GTIN                       | 3661024024600 |
| Voltage                        | 12 V          |
| Capacity                       | 44.0 Ah       |
| CCA                            | 420 A         |
| Length                         | 207 mm        |
| Width                          | 175 mm        |
| Height                         | 175 mm        |
| Box size                       | LB1           |
| Polarity                       | ETN 0         |
| Terminal Type                  | EN taper post |
| Hold Down                      | B13           |
| Weights (subject of variation) | 10.60 kg      |