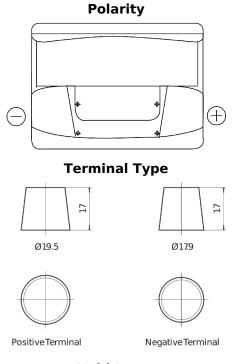

## Power DB602

| Part number                    | DB602         |
|--------------------------------|---------------|
| Technology                     | Flooded       |
| EAN/GTIN                       | 3661024024631 |
| Voltage                        | 12 V          |
| Capacity                       | 60.0 Ah       |
| CCA                            | 540 A         |
| Length                         | 242 mm        |
| Width                          | 175 mm        |
| Height                         | 175 mm        |
| Box size                       | LB2           |
| Polarity                       | ETN 0         |
| Terminal Type                  | EN taper post |
| Hold Down                      | B13           |
| Weights (subject of variation) | 12.90 kg      |