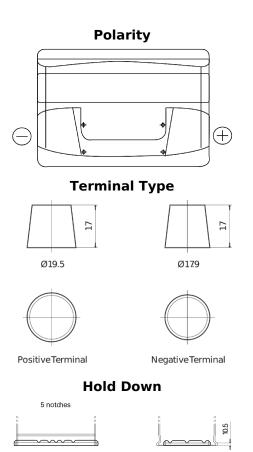

## **Power DB712**

| Part number         | DB712         |
|---------------------|---------------|
| Technology          | Flooded       |
| EAN/GTIN            | 3661024024648 |
| Voltage             | 12 V          |
| Capacity            | 71.0 Ah       |
| CCA                 | 670 A         |
| Length              | 278 mm        |
| Width               | 175 mm        |
| Height              | 175 mm        |
| Box size            | LB3           |
| Polarity            | ETN 0         |
| Terminal Type       | EN taper post |
| Hold Down           | B13           |
| Weights (subject of | 15.30 kg      |
| variation)          |               |
|                     |               |