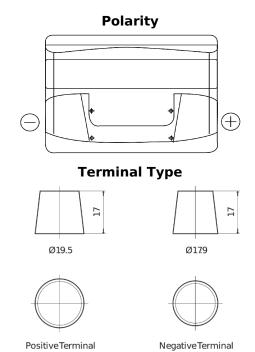

## Power DB802

| Part number                    | DB802         |
|--------------------------------|---------------|
| Technology                     | Flooded       |
| EAN/GTIN                       | 3661024024655 |
| Voltage                        | 12 V          |
| Capacity                       | 80.0 Ah       |
| CCA                            | 700 A         |
| Length                         | 315 mm        |
| Width                          | 175 mm        |
| Height                         | 175 mm        |
| Box size                       | LB4           |
| Polarity                       | ETN 0         |
| Terminal Type                  | EN taper post |
| Hold Down                      | B13           |
| Weights (subject of variation) | 17.80 kg      |