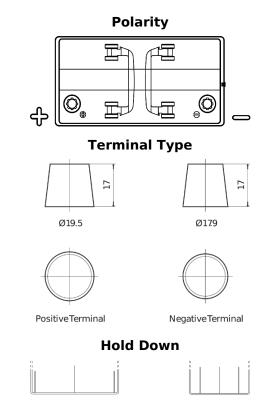

## StartPRO DG1101

| Part number                    | DG1101        |
|--------------------------------|---------------|
| Technology                     | Flooded       |
| EAN/GTIN                       | 3661024025386 |
| Voltage                        | 12 V          |
| Capacity                       | 110.0 Ah      |
| CCA                            | 750 A         |
| Length                         | 349 mm        |
| Width                          | 175 mm        |
| Height                         | 235 mm        |
| Box size                       | D02           |
| Polarity                       | ETN 1         |
| Terminal Type                  | EN taper post |
| Hold Down                      | В0            |
| Weights (subject of variation) | 25.40 kg      |