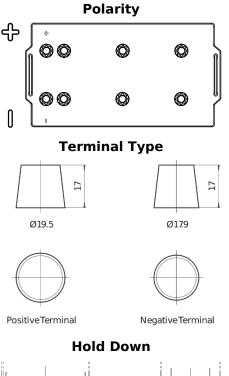

## StartPRO DG2253

| Part number                    | DG2253        |
|--------------------------------|---------------|
| Technology                     | Flooded       |
| EAN/GTIN                       | 3661024026963 |
| Voltage                        | 12 V          |
| Capacity                       | 225.0 Ah      |
| CCA                            | 1200 A        |
| Length                         | 518 mm        |
| Width                          | 274 mm        |
| Height                         | 240 mm        |
| Box size                       | D06           |
| Polarity                       | ETN 3         |
| Terminal Type                  | EN taper post |
| Hold Down                      | В0            |
| Weights (subject of variation) | 54.90 kg      |