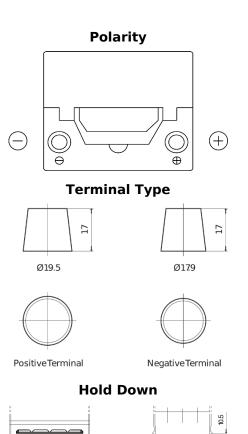

## **Power DB504**

| Part number                    | DB504         |
|--------------------------------|---------------|
| Technology                     | Flooded       |
| EAN/GTIN                       | 3661024024402 |
| Voltage                        | 12 V          |
| Capacity                       | 50.0 Ah       |
| CCA                            | 360 A         |
| Length                         | 200 mm        |
| Width                          | 173 mm        |
| Height                         | 222 mm        |
| Box size                       | D20           |
| Polarity                       | ETN 0         |
| Terminal Type                  | EN taper post |
| Hold Down                      | Korean B1     |
| Weights (subject of variation) | 12.90 kg      |
|                                |               |