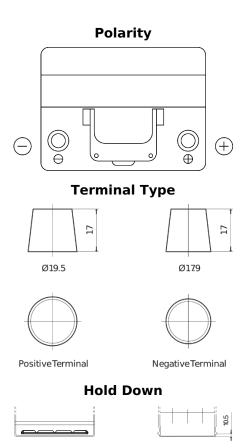

## **Power DB604**

| Part number                    | DB604         |
|--------------------------------|---------------|
| Technology                     | Flooded       |
| EAN/GTIN                       | 3661024024419 |
| Voltage                        | 12 V          |
| Capacity                       | 60.0 Ah       |
| CCA                            | 480 A         |
| Length                         | 230 mm        |
| Width                          | 173 mm        |
| Height                         | 222 mm        |
| Box size                       | D23           |
| Polarity                       | ETN 0         |
| Terminal Type                  | EN taper post |
| Hold Down                      | Korean B1     |
| Weights (subject of variation) | 14.60 kg      |
|                                |               |