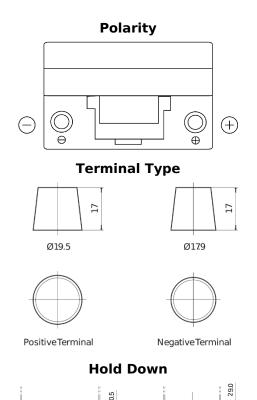

## Power DB704

| Part number                    | DB704         |
|--------------------------------|---------------|
| Technology                     | Flooded       |
| EAN/GTIN                       | 3661024024433 |
| Voltage                        | 12 V          |
| Capacity                       | 70.0 Ah       |
| CCA                            | 540 A         |
| Length                         | 270 mm        |
| Width                          | 173 mm        |
| Height                         | 222 mm        |
| Box size                       | D26           |
| Polarity                       | ETN 0         |
| Terminal Type                  | EN taper post |
| Hold Down                      | Korean B1+B6  |
| Weights (subject of variation) | 16.10 kg      |