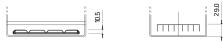

## **Polarity Terminal Type** Ø19.5 Ø17.9 PositiveTerminal NegativeTerminal **Hold Down**

Design, features and specifications are subject to change without notice. We disclaim any representation or warranty, express or implied, concerning the data or recommendations, and in no event shall be liable for any loss or damage claimed to have arisen as a result. Some products may not be available in your local market.