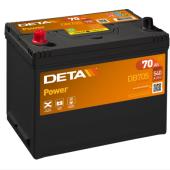

## Power DB705

| Part number                    | DB705         |
|--------------------------------|---------------|
| Technology                     | Flooded       |
| EAN/GTIN                       | 3661024024440 |
| Voltage                        | 12 V          |
| Capacity                       | 70.0 Ah       |
| CCA                            | 540 A         |
| Length                         | 270 mm        |
| Width                          | 173 mm        |
| Height                         | 222 mm        |
| Box size                       | D26           |
| Polarity                       | ETN 1         |
| Terminal Type                  | EN taper post |
| Hold Down                      | Korean B1+B6  |
| Weights (subject of variation) | 16.10 kg      |