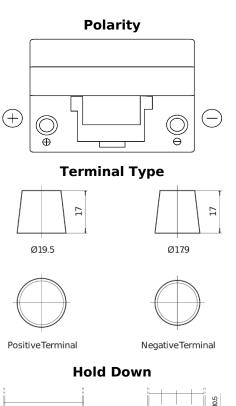

## **Power DB955**

| Part number                    | DB955         |
|--------------------------------|---------------|
| Technology                     | Flooded       |
| EAN/GTIN                       | 3661024024464 |
| Voltage                        | 12 V          |
| Capacity                       | 95.0 Ah       |
| CCA                            | 760 A         |
| Length                         | 306 mm        |
| Width                          | 173 mm        |
| Height                         | 222 mm        |
| Box size                       | D31           |
| Polarity                       | ETN 1         |
| Terminal Type                  | EN taper post |
| Hold Down                      | Korean B1     |
| Weights (subject of variation) | 20.60 kg      |
|                                |               |