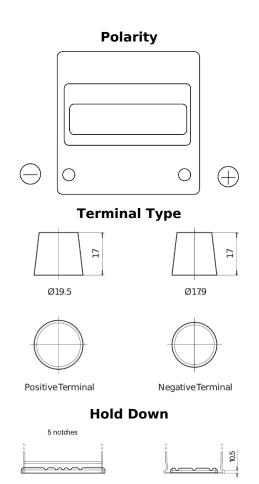

## Batteries for Cars

| Part number         | DB440         |
|---------------------|---------------|
| Technology          | Flooded       |
| EAN/GTIN            | 3661024024501 |
| Voltage             | 12 V          |
| Capacity            | 44.0 Ah       |
| CCA                 | 400 A         |
| Length              | 175 mm        |
| Width               | 175 mm        |
| Height              | 190 mm        |
| Box size            | L00           |
| Polarity            | ETN 0         |
| Terminal Type       | EN taper post |
| Hold Down           | B13           |
| Weights (subject of | 10.70 kg      |
| variation)          |               |