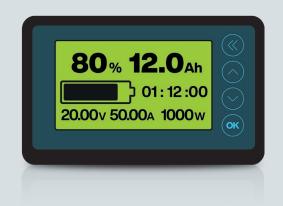

#### **Solition Battery Management System**

- Ensuring operational safety by monitoring and managing system parameters such as voltage, current and temperature
- Maximizing operational performance and delivered capacity through controlled balancing
- Control of the Motion+ Lithium Charger, ensuring the fastest and safest charge possible
- Accurate state of charge calculation using algorithms developed over many years
- Managing the communication of data between the modules via an internal communication bus
- Operation of thermal management systems (if required)
- Battery Management System can fully integrate and communicate with the vehicle (optional)