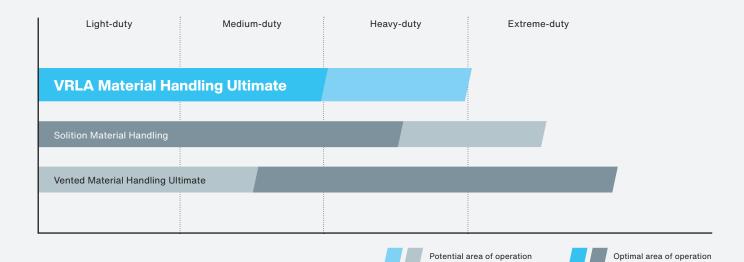

## See its wide sphere of action.

#### Light-duty

Limited handling performance, 1 or 2-shift operations, Normal environmental conditions, indoor applications on even ground. Example: hand pallet truck in supermarket warehouse.

#### **Heavy-duty**

High handling performance, 2 or 3-shift operations, Elevated temperatures and/or dust, Partial outdoor applications, uneven ground. Examples: 3-5t forklift, order picker, VNA truck in warehouse.

#### Medium-duty

Medium handling performance, 1 or 2-shift operations, Temperature variations and/or dust, Partial outdoor applications, uneven ground. Example: 1-2t forklift at a loading ramp.

#### Extreme-duty

Intense handling performance, 2 or 3-shift operations, High dust load, very high or low temperatures, Indoor/outdoor applications, Accessory equipment (clamps, multiple forks).

Examples: Forklift over 5t, distribution centers, cold storage, mining, chemical industry.